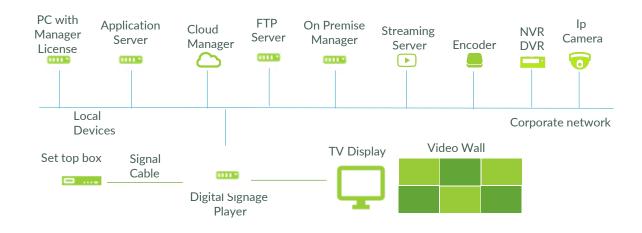

## Software Integration and Data Interfaces

Queue Management System

Business Intelligence Data - URLs

Video Streaming of live events and channels

Third party windows applications

## Windows and Android Players

Digital Signage Players - Media players powered by player software license