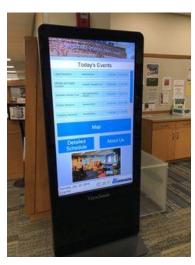

# In Hospitality, Healthcare and Education Fits every need for varied uses across businesses

Welcome Board for visitors with event management interface

Displays for banquet halls

Promote food festivals and special events

Displays for clubs, pool and spas

Health care

44PM 9-11AM 4-5PM

Flight information display for guests

| HIND        | UJA HEALTHCARE                                                                                                                                                                                                                                                                                                                                                                                                                                                                                                                                                                                                                                                                                                                                                                                                                                                                                                                                                                                                                                                                                                                                                                                                                                                                                                                                                                                                                                                                                                                                                                                                                                                                                                                                                                                                                                                                                                                                                                                                                                                                                                                       | Tue 25 Jun 2012 11 49 23 AM |                      |                   |  |
|-------------|--------------------------------------------------------------------------------------------------------------------------------------------------------------------------------------------------------------------------------------------------------------------------------------------------------------------------------------------------------------------------------------------------------------------------------------------------------------------------------------------------------------------------------------------------------------------------------------------------------------------------------------------------------------------------------------------------------------------------------------------------------------------------------------------------------------------------------------------------------------------------------------------------------------------------------------------------------------------------------------------------------------------------------------------------------------------------------------------------------------------------------------------------------------------------------------------------------------------------------------------------------------------------------------------------------------------------------------------------------------------------------------------------------------------------------------------------------------------------------------------------------------------------------------------------------------------------------------------------------------------------------------------------------------------------------------------------------------------------------------------------------------------------------------------------------------------------------------------------------------------------------------------------------------------------------------------------------------------------------------------------------------------------------------------------------------------------------------------------------------------------------------|-----------------------------|----------------------|-------------------|--|
| Top tips    |                                                                                                                                                                                                                                                                                                                                                                                                                                                                                                                                                                                                                                                                                                                                                                                                                                                                                                                                                                                                                                                                                                                                                                                                                                                                                                                                                                                                                                                                                                                                                                                                                                                                                                                                                                                                                                                                                                                                                                                                                                                                                                                                      | OPD                         | Current<br>(Vch No.) | Next<br>(Vch No.) |  |
| -           | Control and important     Control     Control     Control     Control     Control     Control     Control     Control                                                                                                                                                                                                                                                                                                                                                                                                                                                                                                                                                                                                                                                                                                                                                                                                                                                                                                                                                                                                                                                                                                                                                                                                                                                                                                                                                                                                                                                                                                                                                                                                                                                                                                                                                                                                                                                                                                        | OPD-101                     | 123456789            | 2:4056            |  |
| During your | Seal (an Applica ser 2 per deal anticipat, for seman<br>Seal and the application of the set of the set<br>Seal and the application of the set of the<br>seal and the application of the set of the<br>seal and the set of the set of the set<br>seal and the set of the set of the set of the<br>Seal and the set of the set of the set of the set<br>Seal and the set of the set of the set of the set of the<br>Seal and the set of the set of the set of the set of the<br>Seal and the set of the<br>Seal and the set of the<br>Seal and the set of the<br>Seal and the set of the<br>Seal and the set of the<br>Seal and the set of the<br>Seal and the set of the<br>Seal and the set of the set                                            | OPD-103                     | 88245614             | 2:1345            |  |
|             | One that     or one of the second secon            | OPD-104                     | 56256437             | 2:4056            |  |
| 1           |                                                                                                                                                                                                                                                                                                                                                                                                                                                                                                                                                                                                                                                                                                                                                                                                                                                                                                                                                                                                                                                                                                                                                                                                                                                                                                                                                                                                                                                                                                                                                                                                                                                                                                                                                                                                                                                                                                                                                                                                                                                                                                                                      | OPD-105                     | 13624376             | 2 1022            |  |
| After your  | <ul> <li>A sea down also state the set of the sector as a sea of the sector as a secto</li></ul> | OPD-106                     | 40243524             | 5:1245            |  |

OPD information display system

Doctors Schedule

## Education

Student Government tonight at 8pm in Davis Hall, room 221

IPD Display

Campus information display

On Campus Event Information

Classroom Display