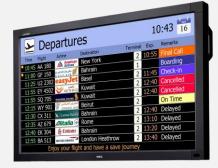

Displays for clubs, pool and spas

Health care

44PM 9-11AM 4-5PM

Flight information display for guests

| HIND        | UJA HEALTHCARE                                                                                                                                                                                                                                                                                                                                                                                                                                                                                                                                                                                                                                                                                                                                                                                                                                                                                                                                                                                                                                                                                                                                                                                                                                                                                                                                                                                                                                                                                                                                                                                                                                                                                                                                                                                                                                                                                                                                                                                                                                                                                                                       | Tue 25 Jun 2012 11 49 23 AM |                      |                   |  |
|-------------|--------------------------------------------------------------------------------------------------------------------------------------------------------------------------------------------------------------------------------------------------------------------------------------------------------------------------------------------------------------------------------------------------------------------------------------------------------------------------------------------------------------------------------------------------------------------------------------------------------------------------------------------------------------------------------------------------------------------------------------------------------------------------------------------------------------------------------------------------------------------------------------------------------------------------------------------------------------------------------------------------------------------------------------------------------------------------------------------------------------------------------------------------------------------------------------------------------------------------------------------------------------------------------------------------------------------------------------------------------------------------------------------------------------------------------------------------------------------------------------------------------------------------------------------------------------------------------------------------------------------------------------------------------------------------------------------------------------------------------------------------------------------------------------------------------------------------------------------------------------------------------------------------------------------------------------------------------------------------------------------------------------------------------------------------------------------------------------------------------------------------------------|-----------------------------|----------------------|-------------------|--|
| Top tips    |                                                                                                                                                                                                                                                                                                                                                                                                                                                                                                                                                                                                                                                                                                                                                                                                                                                                                                                                                                                                                                                                                                                                                                                                                                                                                                                                                                                                                                                                                                                                                                                                                                                                                                                                                                                                                                                                                                                                                                                                                                                                                                                                      | OPD                         | Current<br>(Vch No.) | Next<br>(Vch No.) |  |
| -           | Control and important     Control     Control     Control     Control     Control     Control     Control     Control                                                                                                                                                                                                                                                                                                                                                                                                                                                                                                                                                                                                                                                                                                                                                                                                                                                                                                                                                                                                                                                                                                                                                                                                                                                                                                                                                                                                                                                                                                                                                                                                                                                                                                                                                                                                                                                                                                        | OPD-101                     | 123456789            | 2:4056            |  |
| During your | Seal (an Applica ser 2 per deal anticipat, for seman<br>Seal and the application of the set of the set<br>Seal and the application of the set of the<br>seal and the application of the set of the<br>seal and the set of the set of the set<br>seal and the set of the set of the set of the<br>Seal and the set of the set of the set of the set<br>Seal and the set of the set of the set of the set of the<br>Seal and the set of the set of the set of the set of the<br>Seal and the set of the<br>Seal and the set of the<br>Seal and the set of the<br>Seal and the set of the<br>Seal and the set of the<br>Seal and the set of the<br>Seal and the set of the<br>Seal and the set of the set                                            | OPD-103                     | 88245614             | 2:1345            |  |
|             | One that     or one of the second secon            | OPD-104                     | 56256437             | 2:4056            |  |
| 1           |                                                                                                                                                                                                                                                                                                                                                                                                                                                                                                                                                                                                                                                                                                                                                                                                                                                                                                                                                                                                                                                                                                                                                                                                                                                                                                                                                                                                                                                                                                                                                                                                                                                                                                                                                                                                                                                                                                                                                                                                                                                                                                                                      | OPD-105                     | 13624376             | 2 1022            |  |
| After your  | <ul> <li>A sea down also state the set of the sector as a sea of the sector as a secto</li></ul> | OPD-106                     | 40243524             | 5:1245            |  |